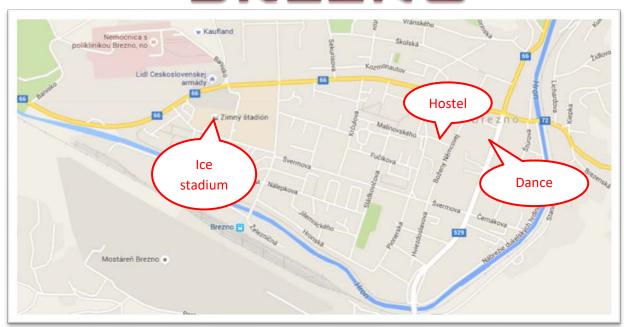

### > Map:

> Accommodation:
| Ice Stadium - accommodation for coaches and children without guardians. Double or triple rooms with or without bathroom/toilet)

**Hostel** - Malinovského 1, Brezno – double or triple rooms with bathroom En - Suite. WiFi free, ..... Distance from the stadium 800m,

8 minutes by walk. Ideal for children with guardians.

> **Price**: Practice: 175,-€

Accommodation and food:

**Ice stadium**: **125,- €** - accommodation + full board

**Hostel**: **125,-** € - accommodation + full board