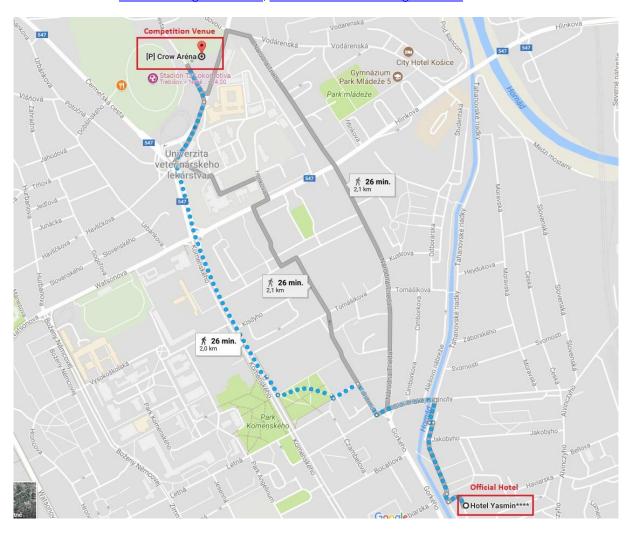

### 7. OFFICIAL HOTELS

Hotel rooms are pre - booked in:

Hotel Yasmin\*\*\*\* Tyršovo nábrežie 1 Košice 040 01 Slovensko Tel: +421/55/795 11 00 Mobil : +421 907 305 497 Fax: +421/55/795 12 22 Rezervácie: <u>reservation@hotel-yasmin.sk</u> Email: <u>info@hotel-yasmin.sk</u>

Distance between official hotel Yasmin and Crow arena is 2km by walk. The organizer will provide a shuttle bus service from the official hotel to the competition venue.